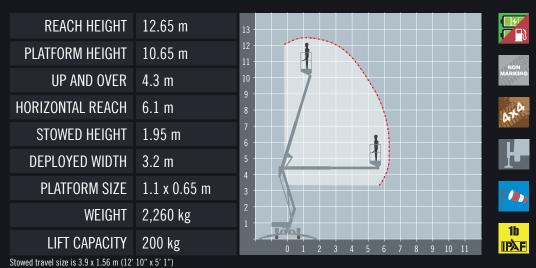

OUTDOOR RATED Wind rated for outdoor use

IPAF 1b Requires IPAF category 1b

The Niftylift SD120 self drive work platform delivers an impressive working envelope and with the advantage of a telescopic upper boom, supreme accuracy when positioning the platform. The SD120 is ideal for environments with rough or softer ground and its low overall weight means better fuel efficiency and lower transportation costs.